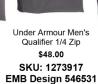

Under Armour Wmn's Qualifier 1/4 Zip \$48.00 SKU: 1273921 EMB Design 546531

SCR Design 546525

Pick Up: You will need to pick up your order from Janell Vollstedt at the School

Shipping: Orders will be shipped by UPS Ground to your school or organization approximately 2 to 3 weeks after the order deadline. There will be no charge for shipping.